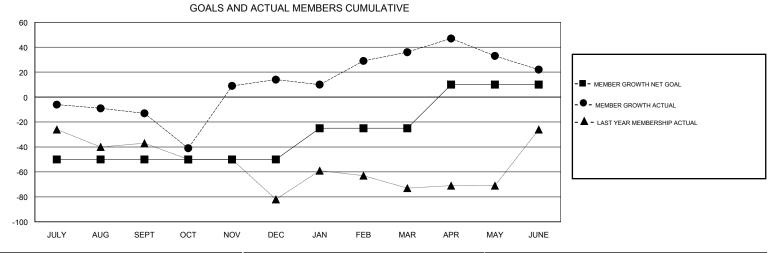

## **CHRIS LEWIS LOCATION ONTARIO GMT CA** Clubs Members RESULTS FOR 2017-2018 RESULTS FOR 2017-2018 NEW CLUB GOAL NEW CLUBS DROPPED CLUBS MEMBER GROWTH NET MEMBER GROWTH DROPPED QUARTER QUARTER GOAL ACTUAL MEMBERS ACTUAL (including transfers) 0 0 0 -50 34 43 JULY/AUG/SEPT JULY/AUG/SEPT 0 94 66 OCT/NOV/DEC OCT/NOV/DEC 1 0 25 70 43 JAN/FEB/MAR JAN/FEB/MAR 2 35 138 147 APR/MAY/JUNE APR/MAY/JUNE